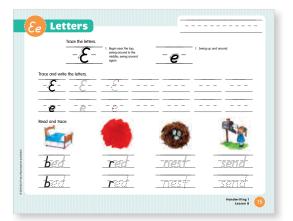

#### **Special Features**

- Explicit, sequential instruction for young students to develop motor control
- Systematic practice to improve student letter formation and alignment, word spacing, neatness, and writing rhythm