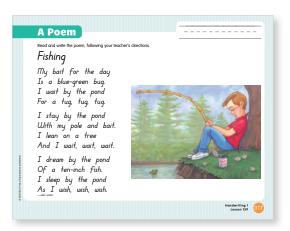

#### **Special Features**

- Explicit, sequential instruction for young students to develop motor control
- Systematic practice to improve student letter formation and alignment, word spacing, neatness, and writing rhythm