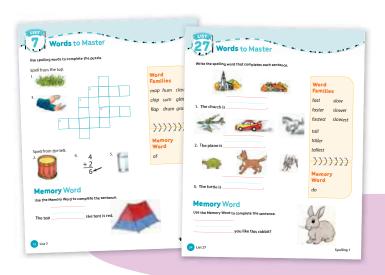

# Spelling Spelling

**BJU Press's spelling product line** equips students to master spelling by recognizing word relationships and structural patterns in grade-appropriate lists. Activities include word study, word sorting, proofreading, dictionary skills, and writing. In the primary grades, word lists contain frequently used words, phonetic words, and challenge words with irregular spellings. In the intermediate grades, lists add syllable patterns and derivational suffixes. Frequent assessments give opportunities for self-assessment and retrieval practice, build student confidence, and encourage mastery for God-honoring written communication.

# **Worktext (eWorkexts Available)**

Worktexts use a word-study approach to help students apply recognizable spelling patterns and rules to unfamiliar words. Each spelling list has engaging activities to apply the skills and strategies students are learning.

# **Teacher Edition**

The teacher edition includes lesson planning help, tips for assessing students' understanding, and instructional support for teachers to customize their own lessons. Each edition also has reduced student activity pages with answer overprints for convenient grading.