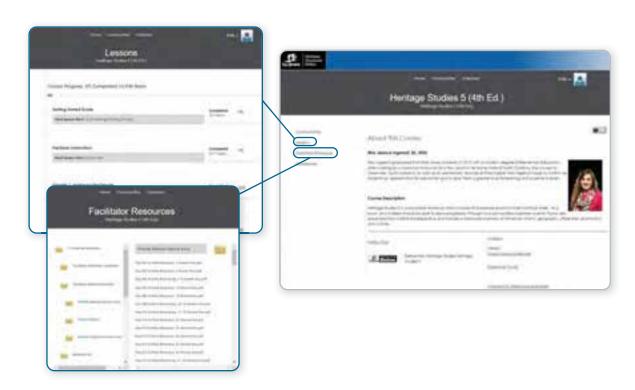

# introducing bjupress trove

The premier learning experience platform for teachers and students using BJU Press materials in schools.

Streamline your workload and engage learners like never before.

Introducing Trove — the premier learning experience platform for teachers and students using BJU Press materials in schools.

- Extensive resource library with over 40,000 teaching aids for K-12
- High level of customization to fit any classroom experience
- Web-based for online access anywhere, anytime
- Easily usable by any school whether you have limited devices or one device per student
- User-friendly student portal that connects learners to eTexts and resources

Learn more at BJUPress.com/technology/Trove

Building on the best features of our previous technology solutions, Trove makes it easier than ever to find instructional resources, build sharable lesson plans, create digital or printed assessments, and interact with students in an online format.