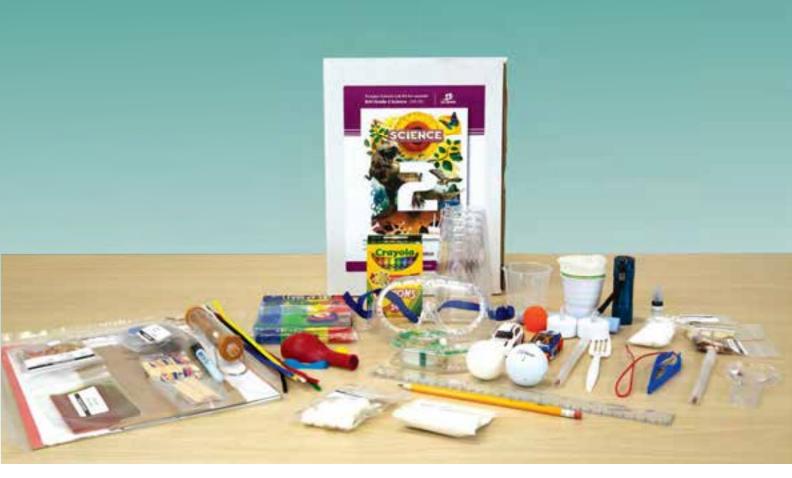

# **Activities (eActivities Available)**

Our activity manuals are designed to help students learn process skills that can only be gained with hands-on science activities. When used in conjunction with the student edition, the activity manual supports and assesses science objectives.