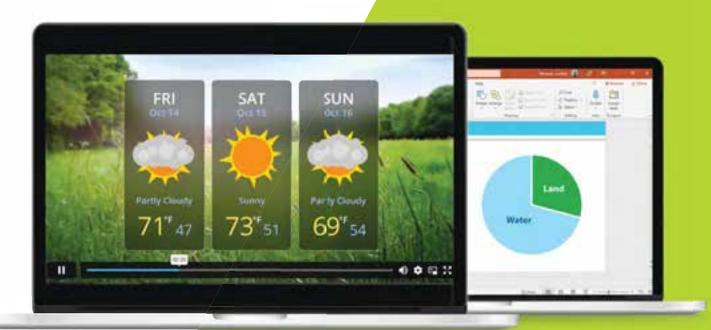

Streamline your workload and engage learners like never before.

Introducing Trove — the premier learning experience platform for teachers and students using BJU Press materials in schools.

- Extensive resource library with over 40,000 teaching aids for K-12
- High level of customization to fit any classroom experience
- Web-based for online access anywhere, anytime
- Easily usable by any school whether you have limited devices or one device per student
- User-friendly student portal that connects learners to eTexts and resources

Learn more at BJUPress.com/technology/Trove

Building on the best features of our previous technology solutions, Trove makes it easier than ever to find instructional resources, build sharable lesson plans, create digital or printed assessments, and interact with students in an online format.

#### FIND INSTRUCTIONAL RESOURCES

Use **Trove's expansive library of digital resources** to enhance your teaching strategies
and free up valuable time. Plus, with **robust search and filter functions** you can quickly
locate the materials and assessments you
need without all the extra clicking. You can
even preview resources without downloading
or converting.

#### **BUILD AND SHARE LESSON PLANS**

Trove's playlist feature makes lesson planning a breeze. Create playlists and share with co-teachers, administrators, or substitute teachers! Simply select lesson materials from Trove's resource library or add your own, then launch your playlist to seamlessly access all lesson materials during your instruction time.

#### **CONNECT WITH STUDENTS**

Trove allows teacher-student interaction with available digital assessments and eTextbook or eWorktext assignments. Teachers can share BJU Press or teacher created resources with any student who is using BJU Press digital content. Computer-gradable assessments makes grading homework or assessments easy.

#### CREATE DIGITAL OR PRINTED ASSESSMENTS

The **Trove assessment builder** gives you the power to customize student assessments and take advantage of autogradability options — saving you grading time and giving students immediate feedback on their performance. Assessments can also be printed out for conventional classroom use.