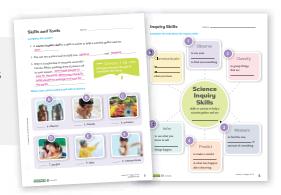

# **Student Edition (eStudent Edition Available)**

The student edition provides grade-appropriate information through text, diagrams, graphs, charts, and annotated photographs and illustrations. These editions also contain an introduction to each Investigation, Inquiry, Exploration, and STEM activity.

# **Teacher Edition**

Each teacher edition supports teachers by giving suggestions for implementing effective teaching strategies for each lesson. The teacher editions also provide additional background information, answers to questions, and instructional aids and visuals.

# **Activities (eActivities Available)**

Our activity manuals are designed to help students learn process skills that can only be gained with hands-on science activities. When used in conjunction with the student edition, the activity manual supports and assesses science objectives.