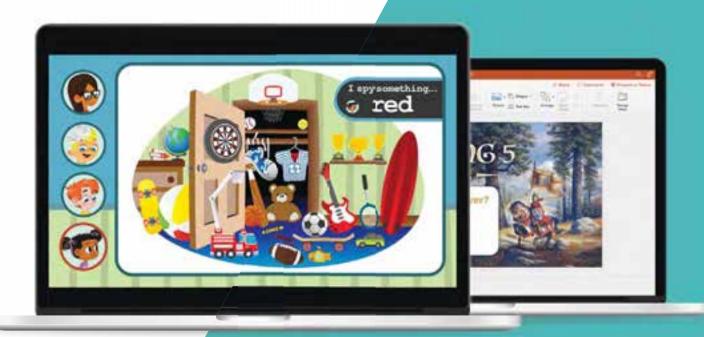

Streamline your workload and engage learners like never before.

Introducing Trove — the premier learning experience platform for teachers and students using BJU Press materials in schools.

- Extensive resource library with over 40,000 teaching aids for K-12
- High level of customization to fit any classroom experience
- Web-based for online access anywhere, anytime
- Easily usable by any school whether you have limited devices or one device per student
- User-friendly student portal that connects learners to eTexts and resources

Learn more at BJUPress.com/technology/Trove

Building on the best features of our previous technology solutions, Trove makes it easier than ever to find instructional resources, build sharable lesson plans, create digital or printed assessments, and interact with students in an online format.

#### FIND INSTRUCTIONAL RESOURCES

Use **Trove's expansive library of digital resources** to enhance your teaching strategies
and free up valuable time. Plus, with **robust search and filter functions** you can quickly
locate the materials and assessments you
need without all the extra clicking. You can
even preview resources without downloading
or converting.

#### **BUILD AND SHARE LESSON PLANS**

Trove's playlist feature makes lesson planning a breeze. Create playlists and share with co-teachers, administrators, or substitute teachers! Simply select lesson materials from Trove's resource library or add your own, then launch your playlist to seamlessly access all lesson materials during your instruction time.

#### **CONNECT WITH STUDENTS**

Trove allows teacher-student interaction with available digital assessments and eTextbook or eWorktext assignments. Teachers can share BJU Press or teacher created resources with any student who is using BJU Press digital content. Computer-gradable assessments makes grading homework or assessments easy.

#### CREATE DIGITAL OR PRINTED ASSESSMENTS

The **Trove assessment builder** gives you the power to customize student assessments and take advantage of autogradability options — saving you grading time and giving students immediate feedback on their performance. Assessments can also be printed out for conventional classroom use.