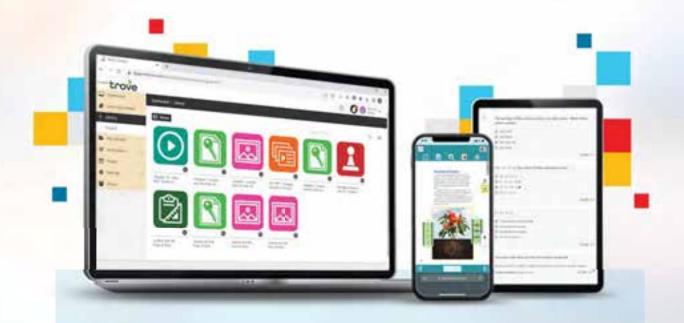

# introducing bjupress trove

The premier learning experience platform for teachers and students using BJU Press materials in schools.

Streamline your workload and engage learners like never before.

Introducing Trove — the premier learning experience platform for teachers and students using BJU Press materials in schools.

- Extensive resource library with over 40,000 teaching aids for K-12
- High level of customization to fit any classroom experience
- Web-based for online access anywhere, anytime
- Easily usable by any school whether you have limited devices or one device per student
- User-friendly student portal that connects learners to eTexts and resources

Learn more at BJUPress.com/technology/Trove

Building on the best features of our previous technology solutions, Trove makes it easier than ever to find instructional resources, build sharable lesson plans, create digital or printed assessments, and interact with students in an online format.