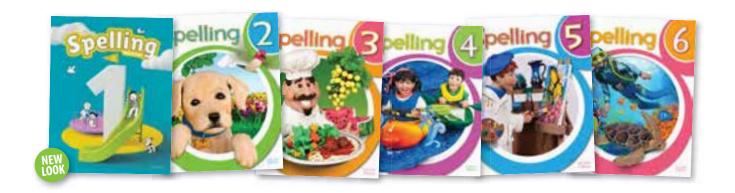

#### **New Look, Same Content!**

Handwriting 1 and Spelling 1 have been updated with new visuals for enhanced student experience.

#### **Handwriting 1**

Nurtures foundational handwriting skills in young students so they can begin to express themselves fluently and accurately.

#### Spelling 1

Helps students develop foundational spelling skills and recognize spelling as a tool to honor God and to love and serve others through writing.