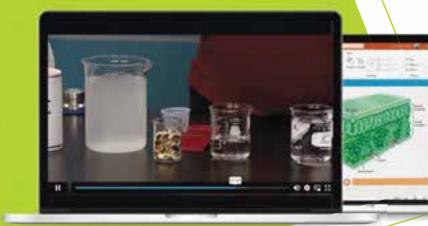

#### Media

**Video and audio segments** provide enrichment for your lessons, allowing you to customize your instruction and engage your students.

#### BJU Press Trove™ Teacher Resources

Help grow your students' love for reading with a wealth of age-appropriate tools and resources. A Trove subscription includes access to:

- Short video segments that will help engage students as you introduce phonics and vocabulary, new reading comprehension and literary concepts, and even special assignments.
- Editable Microsoft PowerPoint® slides containing appealing visuals, thought-provoking discussion questions, engaging reviews, and more, to aid in quick lesson preparation and students' visual engagement.
- Student eTextbooks to project reading selections for lesson discussions or read-alouds.

#### BJU Press Trove™ Teacher Resources

Deepen your students' reading comprehension with extra resources that you can use to encourage engagement and add opportunities to your lessons.

- Short video segments introduce new authors, literary terms or concepts, activities, and assignments.
- Editable Microsoft PowerPoint® slides include reviews, vocabulary, new lesson concepts, and discussion questions to help students engage in the reading process approach, guiding them through before, during, and after reading activities.
- To analyze literary works together as a class, access eTextbooks to project selections.
- Trove's assessment feature allows you to create customized quizzes and tests using a bank of questions that correlate with each unit. You can edit questions and answers and easily create multiple versions of tests to discourage cheating.