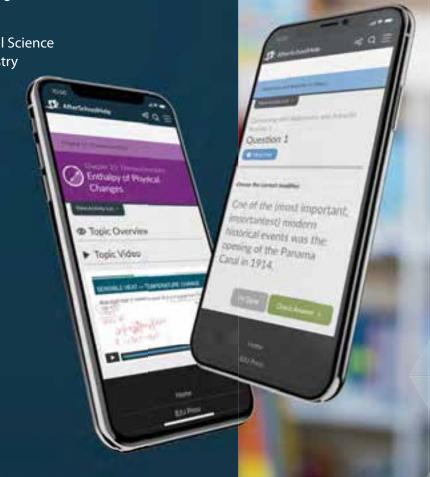

#### AfterSchoolHelp

Do your students need extra grammar practice? AfterSchoolHelp.com is a free digital tutor with short video lessons and practice segments for English 4 and English 5 students.

Customer Service **800.845.5731 33** 

# AfterSchoolHelp

Do your students need extra grammar practice? AfterSchoolHelp.com is a free digital tutor with short video lessons and practice segments that can be used at home or at school.

# AfterSchoolHelp

Do your students need extra math practice? AfterSchoolHelp.com is a free digital tutor with short video lessons and practice segments for Grades 4 and 5 that can be used at home or at school.